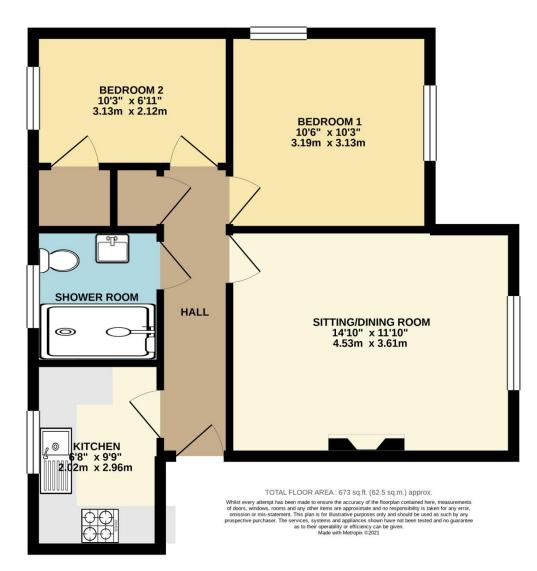

#### SECOND FLOOR 673 sq.ft. (62.5 sq.m.) approx.

Lease 137 years remaining

Service Charge and Insurance £1613.50 pa

Ground Rent £250.00 pa

Council Tax Band: C £1716.10pa