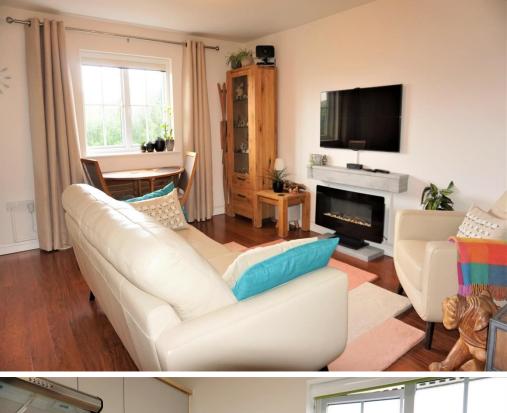

# 15 Artillery Drive Thatcham Berkshire RG19 4RW Price Guide £179,950 Leasehold

An excellent opportunity for an investment purchase. This beautifully presented top floor apartment is being marketed at a price for a very quick sale. The property is being offered with vacant possession and no ongoing chain. Comprising Entrance Hall with telephone entry system. Well fitted Kitchen with newly fitted contrasting door fronts. Spacious Living Room with ample space for Dining Area. Two Bedrooms and newly fitted Shower/Bathroom. Enjoying panoramic views to the south towards Greenham Common and Inkpen Hill. Outside Communal area includes an Allocated Parking space. UPVC Double Glazing and Gas Radiator Central Heating.