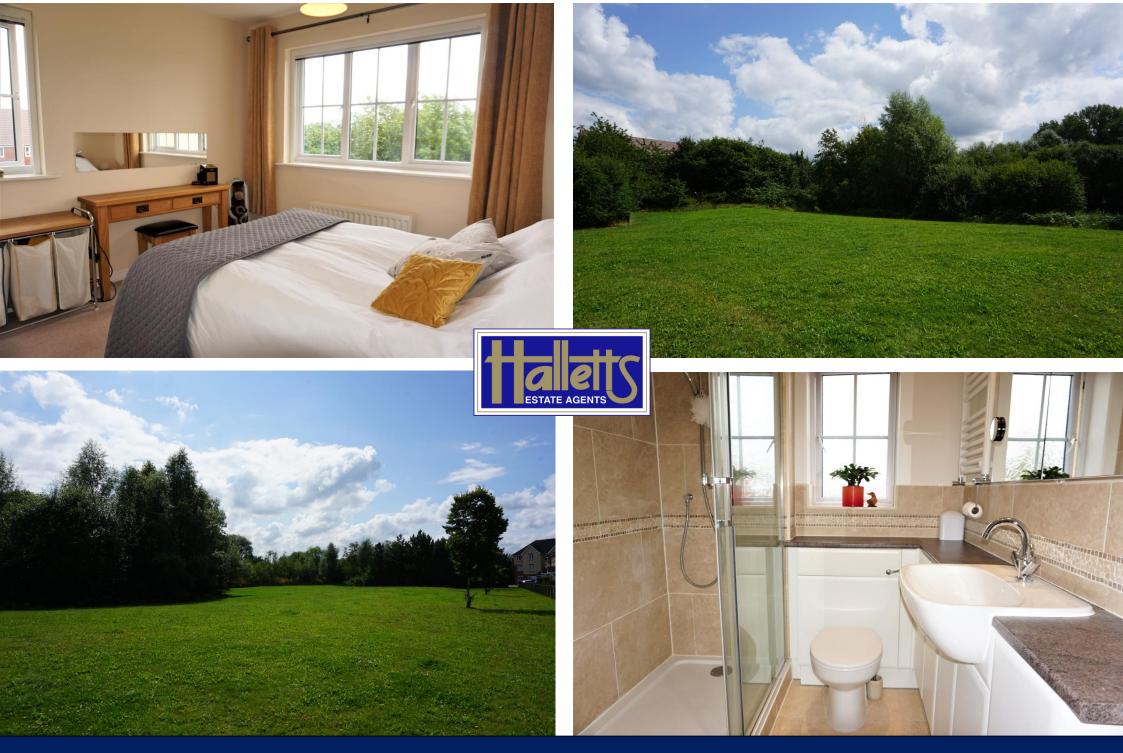

# 15 Artillery Drive Thatcham Berkshire RG19 4RW Price Guide £179,950 Leasehold

An excellent opportunity for an investment purchase. This beautifully presented top floor apartment is being marketed at a price for a very quick sale. The property is being offered with vacant possession and no ongoing chain. Comprising Entrance Hall with telephone entry system. Well fitted Kitchen with newly fitted contrasting door fronts. Spacious Living Room with ample space for Dining Area. Two Bedrooms and newly fitted Shower/Bathroom. Enjoying panoramic views to the south towards Greenham Common and Inkpen Hill. Outside Communal area includes an Allocated Parking space. UPVC Double Glazing and Gas Radiator Central Heating.