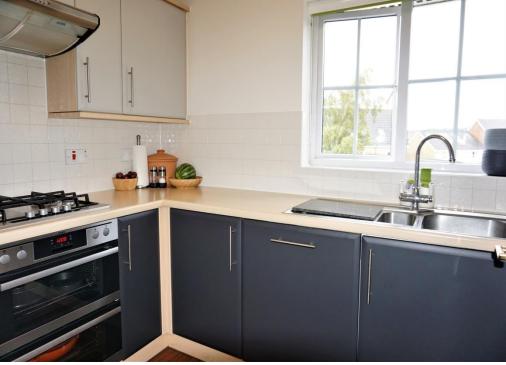

# 15 Artillery Drive Thatcham Berkshire RG19 4RW Price Guide £179,950 Leasehold

An excellent opportunity for an investment purchase. This beautifully presented top floor apartment is being marketed at a price for a very quick sale. The property is being offered with vacant possession and no ongoing chain. Comprising Entrance Hall with telephone entry system. Well fitted Kitchen with newly fitted contrasting door fronts. Spacious Living Room with ample space for Dining Area. Two Bedrooms and newly fitted Shower/Bathroom. Enjoying panoramic views to the south towards Greenham Common and Inkpen Hill. Outside Communal area includes an Allocated Parking space. UPVC Double Glazing and Gas Radiator Central Heating.